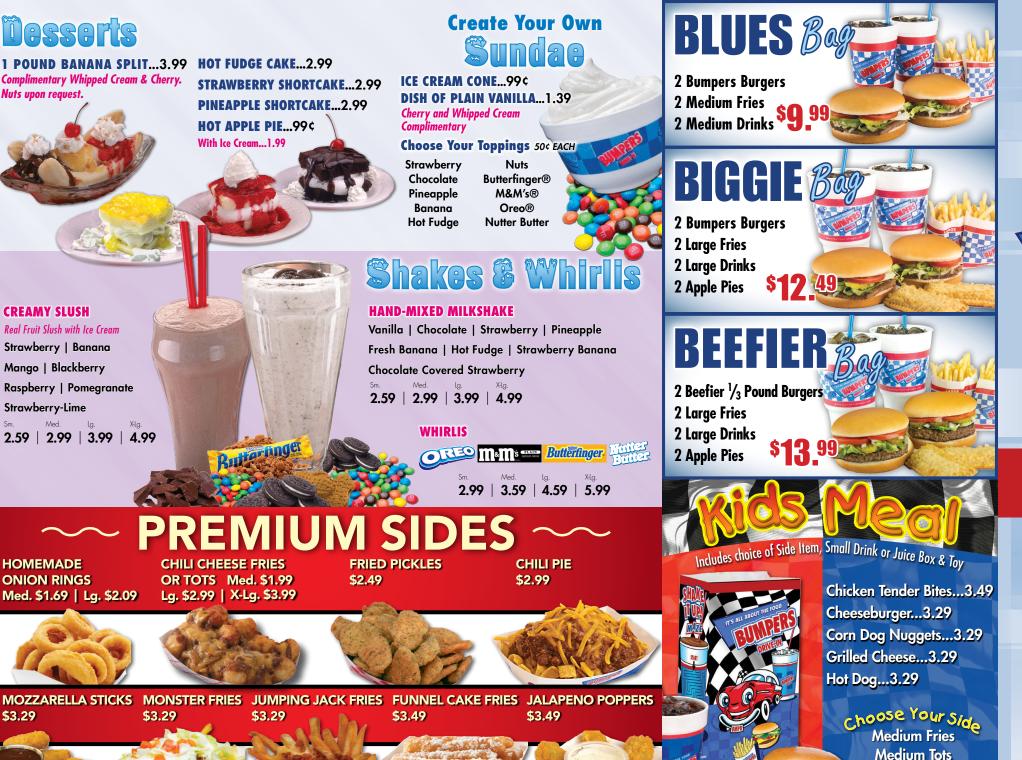

**Complimentary Whipped Cream & Cherry.** Nuts upon request.



**CREAMY SLUSH** Real Fruit Slush with Ice Cream Strawberry | Banana Mango | Blackberry Raspberry | Pomegranate Strawberry-Lime Med. 2.59 2.99 3.99 4.99

HOMEMADE

\$3.29

**ONION RINGS** 

Med. \$1.69 | Lg. \$2.09







## **BumpersDriveIn.com**

Fresh Banana **Fresh Sliced Apples** 



## **Bumpers Drive-In Locations**

| Ackerman          | Booneville           | Canton #1           | <b>Charleston</b>      | Jackson          | Lucedale            | Marks                     | Meridian, MS           | Pearl              | Phil. #2               | <b>Quitman</b>         | Smithville         | Waynesboro                 |
|-------------------|----------------------|---------------------|------------------------|------------------|---------------------|---------------------------|------------------------|--------------------|------------------------|------------------------|--------------------|----------------------------|
| 9180 MS Hwy 15    | 811 North Second St. | 1554 West Peace St. | 513 E Main