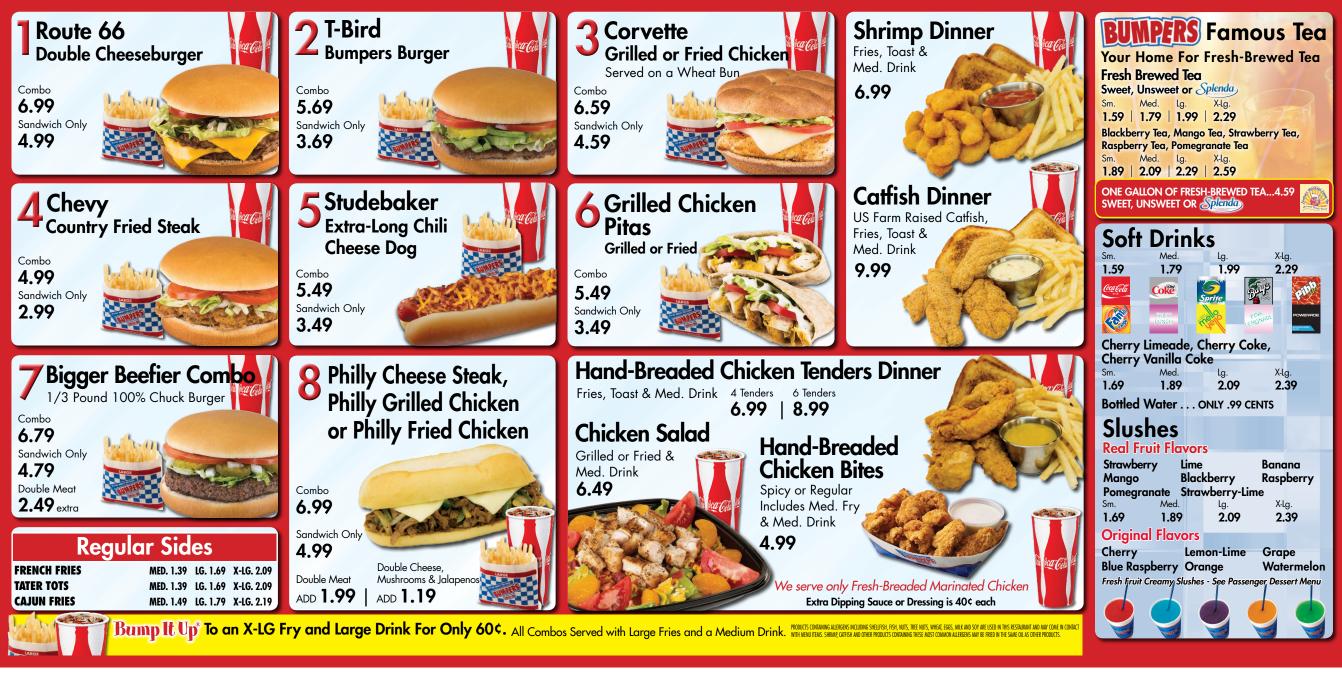

**Complimentary Whipped Cream & Cherry.** Nuts upon request.



**CREAMY SLUSH** Real Fruit Slush with Ice Cream Strawberry | Banana Mango | Blackberry Raspberry | Pomegranate Strawberry-Lime Med. 2.59 2.99 3.99 4.99

HOMEMADE

\$3.29

**ONION RINGS** 

Med. \$1.69 | Lg. \$2.09







## **BumpersDriveIn.com**

Fresh Banana **Fresh Sliced Apples** 



## **Bumpers Drive-In Locations**

| Ackerman          | Booneville           | Canton #1           | <b>Charleston</b>      | Jackson          | Lucedale            | Marks                     | Meridian, MS           | Pearl              | Phil. #2               | <b>Quitman</b>         | Smithville         | Waynesboro                 |
|-------------------|----------------------|---------------------|------------------------|------------------|---------------------|---------------------------|------------------------|--------------------|------------------------|------------------------|--------------------|----------------------------|
| 9180 MS Hwy 15    | 811 North Second St. | 1554 West Peace St. | 513 E Main St.         | 2943 Terry Rd    | 1281 Beaver Dam Rd. | 1051 Martin Luth